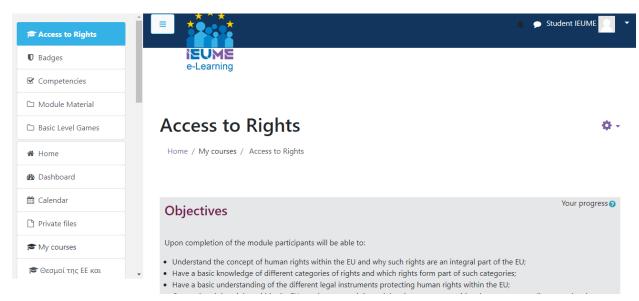

7. Your course will look like this:

8. When you scroll down, after reading the objectives, you will see a link with the Module content and a list of links to the related mini games. Notice that, you will be able to access the intermediate level mini games, after you complete the basic level, likewise for the advanced level.