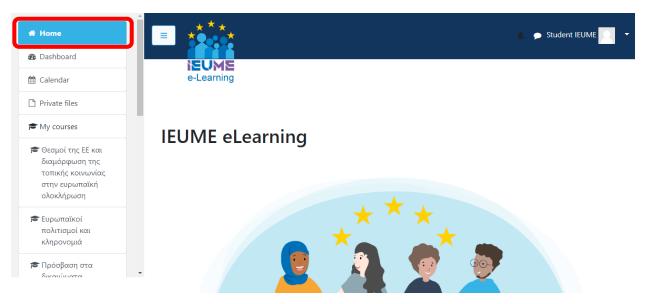

## Is this your first time here?

For full access to this site, you first need to create an account.

Create new account

5. You will land on this page, as shown below. On the side bar you will see a list of tabs that are useful for your navigation.