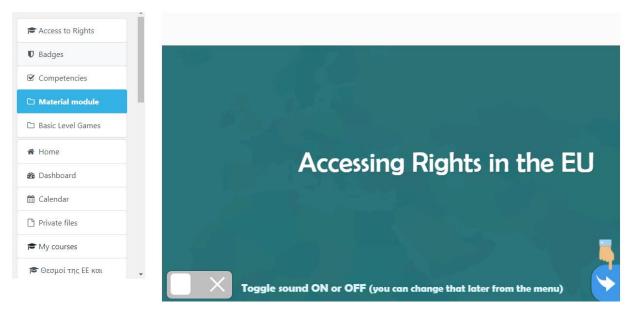

9. By clicking to view the module, the interactive presentation will open on your browser.

10. By clicking to start a mini game, it will open in your browser