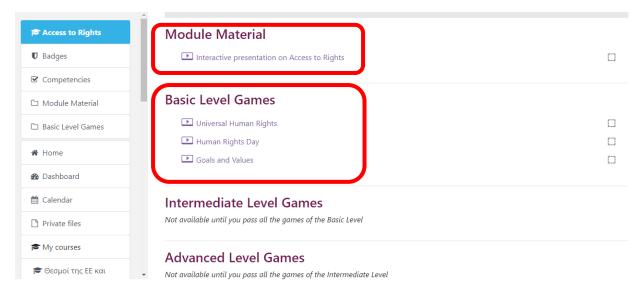

7. Your course will look like this:

8. When you scroll down, after reading the objectives, you will see a link with the Module content and a list of links to the related mini games. Notice that, you will be able to access the intermediate level mini games, after you complete the basic level, likewise for the advanced level.

9. By clicking to view the module, the interactive presentation will open on your browser.

10. By clicking to start a mini game, it will open in your browser