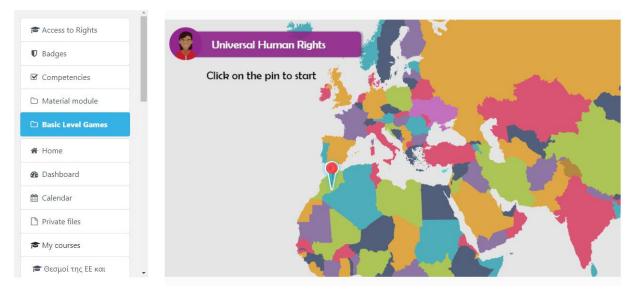

9. By clicking to view the module, the interactive presentation will open on your browser.

10. By clicking to start a mini game, it will open in your browser